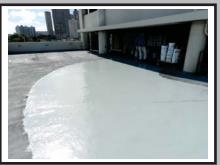

## **SYSTEM 200 C** WARRANTED Elastomeric, Non Skid Waterproofing Polyurethane System Elevated/On Grade Parking Structure

Monochem System 200 is a high performance, liquid applied, elastomeric polyurethane system that displays ultimate waterproofing properties. The system consists of a two-part epoxy primer, a one component aromatic urethane membrane, and a two-component fast cure polyurea topcoat with silica sand incorporated for non-skid performance.

### **Coating System:**

Primer: Monochem 21 100% Solids Epoxy Primer 3 mils DFT

Elastomeric Base Coat: Monochem 310 100% Solids Moisture Cured Polyurethane 32 mils DFT (16 per coat)

### **Top Coat:**

Permashield 2000 100% Solids Fast Cure Polyurea 13 mils DFT per coat