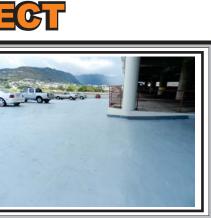

# FEATURED PROJECT

## **SYSTEM 200 C** WARRANTED Elastomeric, Non Skid Waterproofing Polyurethane System Elevated/On Grade Parking Structure

Monochem System 200 is a high performance, liquid applied, elastomeric polyurethane system that displays ultimate waterproofing properties. The system consists of a two-part epoxy primer, a one component aromatic urethane membrane, and a two-component fast cure polyurea topcoat with silica sand incorporated for non-skid performance.

Project Name: Scenic Tower

Supplier: Sherwin Williams

Applicator: Kawika's Painting

Completion Date: December 2012