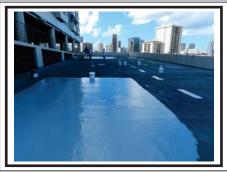

# FEATURED PROJECT

## **SYSTEM 200 C** WARRANTED Elastomeric, Non Skid Waterproofing Polyurethane System Elevated/On Grade Parking Structure

Monochem System 200 is a high performance, liquid applied, elastomeric polyurethane system that displays ultimate waterproofing properties. The system consists of a two-part epoxy primer, a one component aromatic urethane membrane, and a two-component fast cure polyurea topcoat with silica sand incorporated for non-skid performance.

Project Name: Scenic Tower

Supplier: Sherwin Williams

Applicator: Kawika's Painting

Completion Date: December 2012