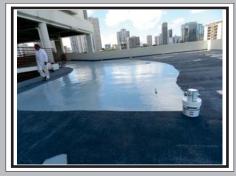

## **SYSTEM 200 C** WARRANTED Elastomeric, Non Skid Waterproofing Polyurethane System Elevated/On Grade Parking Structure

Monochem System 200 is a high performance, liquid applied, elastomeric polyurethane system that displays ultimate waterproofing properties. The system consists of a two-part epoxy primer, a one component aromatic urethane membrane, and a two-component fast cure polyurea topcoat with silica sand incorporated for non-skid performance.

Project Name: Scenic Tower

Supplier: Sherwin Williams

Applicator: Kawika's Painting

Completion Date: December 2012

### **Coating System:**

Primer: Monochem 21 100% Solids Epoxy Primer 3 mils DFT

Elastomeric Base Coat: Monochem 310 100% Solids Moisture Cured Polyurethane 32 mils DFT (16 per coat)